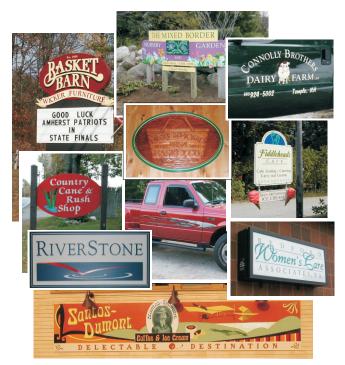

So for all your graphic needs check with NH Signman, where our business is making your business better.

**Signs:** Painted, Vinyl, Carved, Gilded, Electric, Banners, Windows, Engraved, Plaques, Magnetics, ADA

**Vehicles:** Truck Lettering, Super Graphics Pin Striping, Fire & Police Vehicles

Graphic Design: Logos, Typesetting Photography: Product & Promotional Digital Printing: Banners, Large Scale Printing, Vehicle Wraps, Canvas Prints

**Trade Show:** Booth Displays, Graphics **Apparel:** Silk Screened & Embroidered