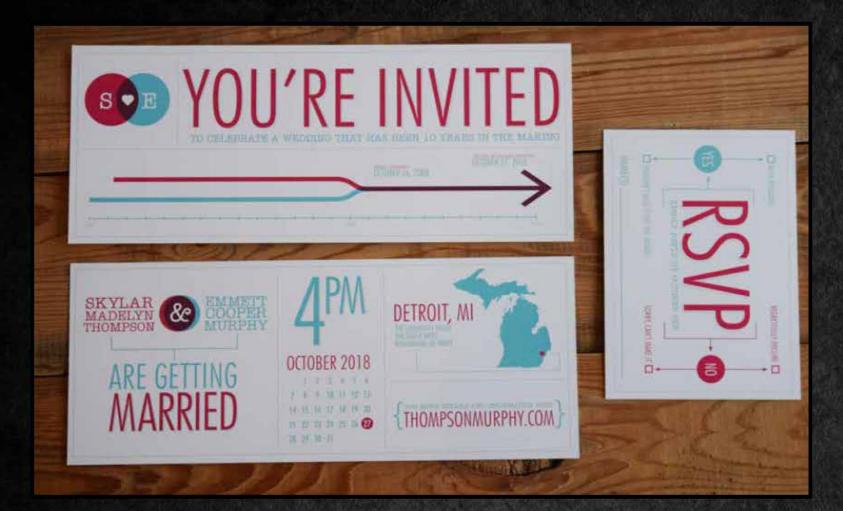

| I M    |                           | 150     | 200     | 250     |
|--------|---------------------------|---------|---------|---------|
| glar   | Invitation                | \$70.00 | \$81.00 | \$85.00 |
| Q      | RSVP (3.5x5)              | \$55.00 | \$65.00 | \$75.00 |
| 2<br>D | Accommodations (4.25x5.5) | \$43,00 | \$50.00 | \$57.00 |
|        | Envelopes (A7)            | \$10.50 | \$14.00 | \$17.50 |
|        | Envelopes (A7 printed)    | \$41.00 | \$51.00 | \$61.00 |
|        |                           |         |         |         |