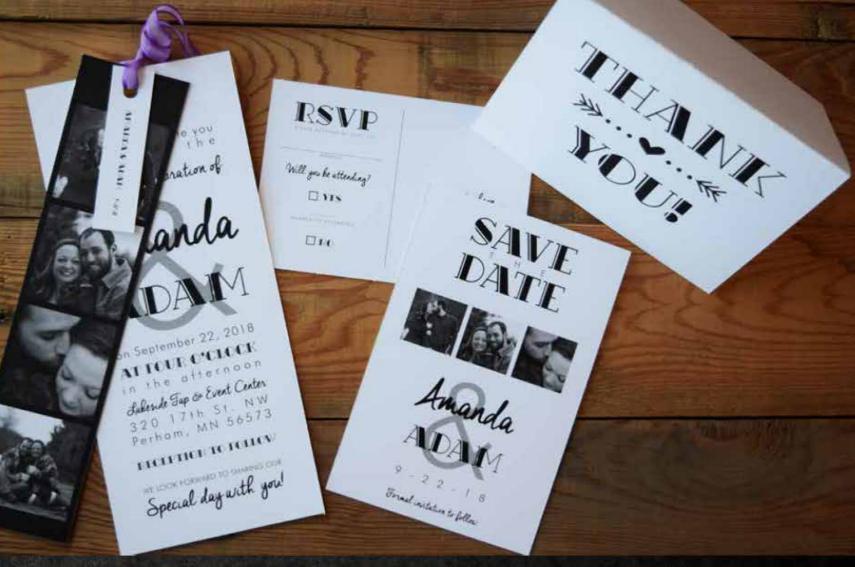

/

Save the Date (4 x 6) Invitations (3.75 x 8.5) Picture Strips (2 x 8.5) Tags (.75 x 3) RSVP (3.5 x 5) Envelopes (#9) Envelopes (#9 printed) Thank You's (folded) Envelopes (A2) Envelopes (A2 printed)

| 150     | 200     | 250     |
|---------|---------|---------|
| \$47.00 | \$55.00 | \$63.00 |
| \$59.00 | \$63.00 | \$67.00 |
| \$40.00 | \$42.00 | \$44.00 |
| \$32.00 | \$33.00 | \$34.00 |
| \$47.00 | \$55.00 | \$63.00 |
| \$6.00  | \$8.00  | \$10.00 |
| \$33.00 | \$40.00 | \$47.00 |
| \$46.00 | \$51.00 | \$55.00 |
| \$7.50  | \$10.00 | \$12.50 |
| \$48.00 | \$57.00 | \$66.00 |