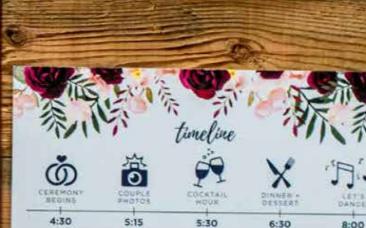

Mim Afe-

|                                | 150      | 200      | 250      |
|--------------------------------|----------|----------|----------|
| Invitation                     | \$100.00 | \$121.00 | \$125.00 |
| RSVP (3.5x5)                   | \$58.00  | \$70.00  | \$80.00  |
| Accommodations (4.25x5.5)      | \$58.00  | \$70.00  | \$80.00  |
| Envelopes (A7)                 | \$10.50  | \$14.00  | \$17.50  |
| Envelopes (A7 printed)         | \$41.00  | \$51.00  | \$61.00  |
| Menu (4.25x7)                  | \$60.00  | \$71.00  | \$73.00  |
| Program (4.25x11, starting at) | \$115.00 | \$138.00 | \$140.00 |
| Timeline (3.75x8.5)            | \$69.00  | \$85.00  | \$100.00 |
|                                |          |          |          |