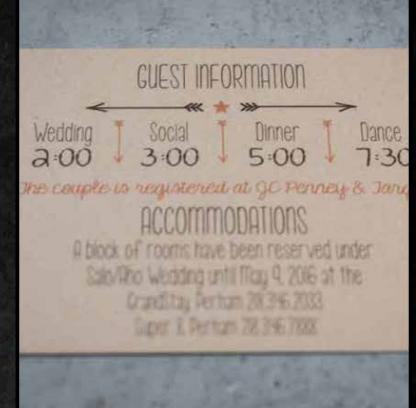

FOUR O'CLOCK IN THE AFTERNOON ST. JOHN'S CATHOLIC CHURCH + BLUFFTON, MINN.

Reception following ceremony at the BLUFFTON COMMUNITY CENTER 202 Center Street . Bluffton, Minn.

| TIMELINE |        |       |  |  |
|----------|--------|-------|--|--|
| CEREMONY | DINNER | DANCE |  |  |
| 4:00     | 6:00   | 7:30  |  |  |

effor

A block of rooms have been reserved under WROBLESKI + PERALA WEDDING AmericInn Lodge & Suites + Wadena, Minn. Phone 218.631.1580

KYLEE + ANDREW ARE REGISTERED AT TARGET + PAMPEREDCHEF.biz/brendaohman

PLEASE RSVP BY OCTOBER 01 K218.000.0000 OR A218.222.2222

|   | 6     |
|---|-------|
|   |       |
|   | .⊆    |
| 2 | ľ     |
|   |       |
| 2 |       |
| 5 | 3     |
| 1 |       |
|   | Prana |

|                        | 150     | 200     | 250     |
|------------------------|---------|---------|---------|
| Invitation             | \$70.00 | \$81.00 | \$85.00 |
| Accommodations (4x5.5) | \$43.00 | \$50.00 | \$57.00 |
| Envelopes (A7)         | \$10.50 | \$14.00 | \$17.50 |
| Envelopes (A7 printed) | \$41.00 | \$51.00 | \$61.00 |